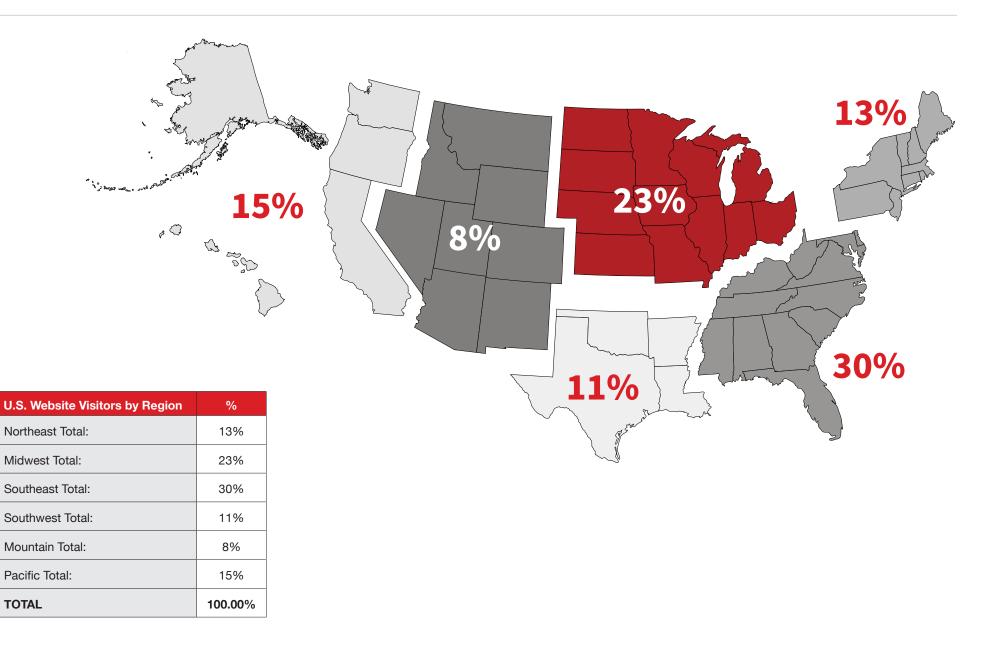

## Fleet Maintenance — Website Visitors by Region

**Fleet**Maintenance

#### JULY-DECEMBER 2024