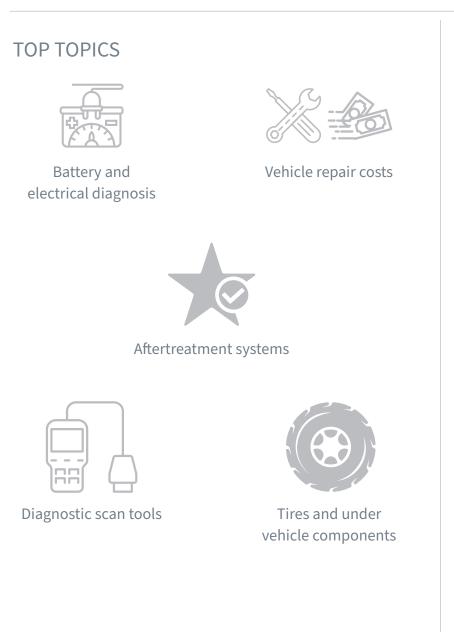

## Fleet Maintenance — What's Trending in 2024

## TOP VIEWED ARTICLES

- DPF regeneration modes explained
- Guide to commercial truck tire wear by type
- Five factors to consider before fixing damaged auto glass
- Dark side of electrification
- All AI dashcams the true winner in technology comparison study
- It's not okay to "just swap relays"
- Breakdown of EV maintenance expenses
- How to properly store a vehicle battery
- DPFs: Clean or replace?
- How to lubricate and maintain truck steer axle kingpins