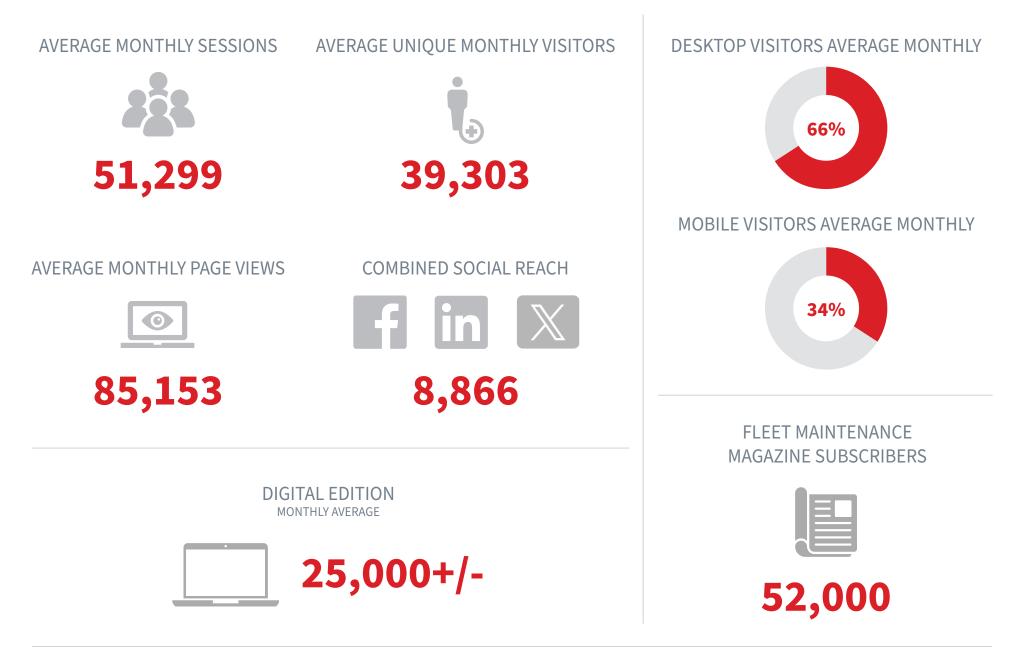

## Fleet Maintenance — Audience Engagement & Insights

**Fleet**Maintenance

JULY-DECEMBER 2024