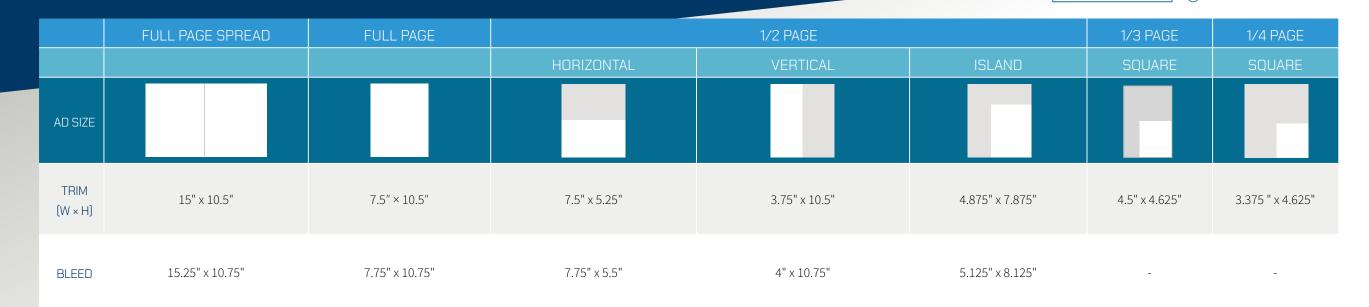

### Magazine Rates

| AD SIZE | SPREAD   | FULL PAGE | 1/2 PAGE | 1/3 PAGE | 1/4 PAGE |
|---------|----------|-----------|----------|----------|----------|
| RATE    | \$18,000 | \$12,000  | \$7,500  | \$4,250  | \$3,500  |

**Creative Specifications** Format (hi-resolution, full color): PDF with PDF/X-1a

Required supplementary items:

- Fonts (embedded)
- Images (CMYK color space)
- Artwork (CMYK color space)